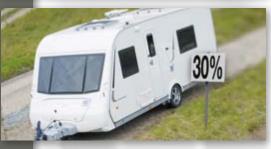

## **Great climbing performance**

The BPW iMC demonstrates its strength on steep roads: The drive assembly can manage a climbing performance up to 30% (dependent on the weight of the caravan). The solid construction enables the caravan to have a secure grip even on sloping roads.