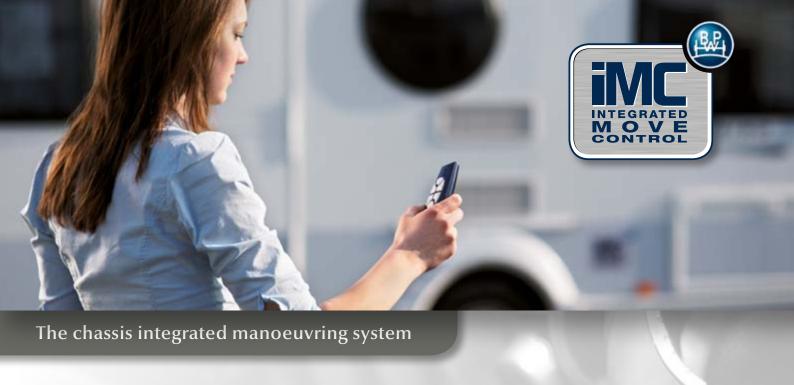

# ... effortless parking

The BPW iMC is directly integrated into the chassis.

The maximum ground clearance remains.

# BPW iMC - easy, accurate, and safe manoeuvring!

### Safe manoeuvring

With the BPW iMC you can manoeuvre your caravan accurately and safely – even on uneven roads with gravel, sand or snow. The iMC enables you to turn the caravan easily on the spot – without additional help within a very small turning circle.

#### **User friendly**

The ergonomically shaped remote control is user-friendly: It offers various functions from the electronic engagement and disengagement of the drive rollers to the easy manoeuvring in complicated situations.

The BPW iMC only reacts to your individual code!