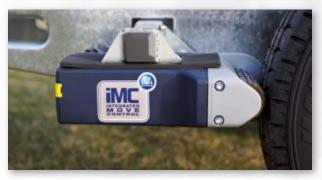

#### Strong drive assemblies

If in use, the electronic drive assemblies are engaged against the tyres of the caravan with maximum contact force. The broad rollers have a large diameter and are driven by a strong motor. These components enable you to manoeuvre accurately and safely.

#### Easy assembly

Most BPW chassis are already prepared for the assembly of the BPW iMC chassis-integrated manoeuvring system. What's more, it can also be retro-fitted to older chassis with the help of a classical clamp solution. New caravans can be ordered with the assembled iMC right away.