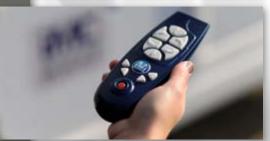

#### **User friendly**

The ergonomically shaped remote control is user-friendly: It offers various functions from the electronic engagement and disengagement of the drive rollers to the easy manoeuvring in complicated situations.

The BPW iMC only reacts to your individual code!