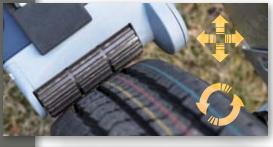

#### Strong drive assemblies

If in use, the electronic drive assemblies are engaged against the tyres of the caravan with maximum contact force. The broad rollers have a large diameter and are driven by a strong motor. These components enable you to manoeuvre accurately and safely.