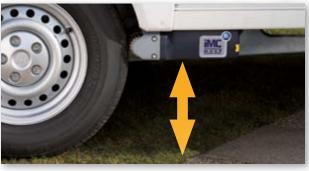

## **Great climbing performance**

The BPW iMC demonstrates its strength on steep roads: The drive assembly can manage a climbing performance up to 30% (dependent on the weight of the caravan). The solid construction enables the caravan to have a secure grip even on sloping roads.